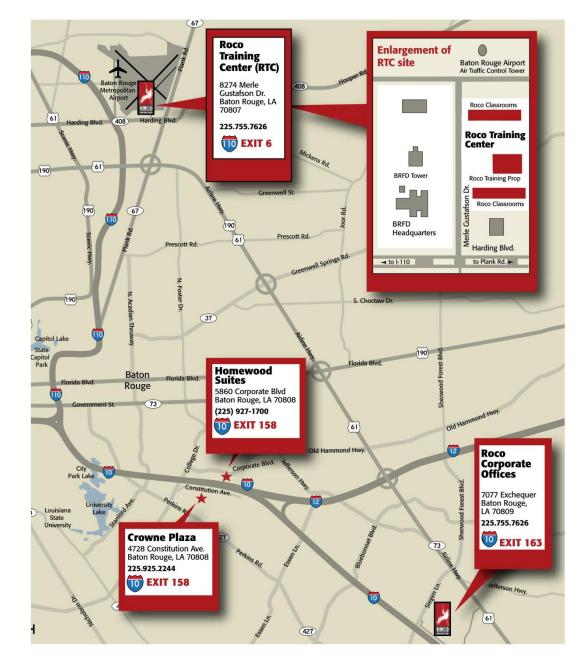

## **ROCO TRAINING CENTER (RTC)**

Site Information - Baton Rouge, Louisiana

| TRAINING SITE:                  | Roco Training Center (RTC) Phone: 225-755-7626 8274 Merle Gustafson Drive, Baton Rouge, LA 70807 Off Harding Blvd. near Baton Rouge Airport. Note: As with most cities, it is important to be cautious and aware of your surroundings.                                                                                                                                                                                                                                                                                                                                           |
|---------------------------------|----------------------------------------------------------------------------------------------------------------------------------------------------------------------------------------------------------------------------------------------------------------------------------------------------------------------------------------------------------------------------------------------------------------------------------------------------------------------------------------------------------------------------------------------------------------------------------|
| COURSE TIMES:                   | Classes begin at 7:00 a.m. unless otherwise noted.<br>Catered lunches are provided.                                                                                                                                                                                                                                                                                                                                                                                                                                                                                              |
| HOTEL INFO:                     | Crowne Plaza Executive Center Baton Rouge Phone: 225-925-2244 Special Rate: Mention "ROCO RATE" (includes full breakfast) 4728 Constitution Ave., Baton Rouge, LA 70808 Crowne Plaza - Baton Rouge                                                                                                                                                                                                                                                                                                                                                                               |
| LOCAL<br>AIRPORT:               | Baton Rouge Metropolitan Airport                                                                                                                                                                                                                                                                                                                                                                                                                                                                                                                                                 |
| DIRECTIONS TO HOTEL:            | From Airport to Crowne Plaza: From I-110 South get on I-110 East. Continue on towards New Orleans and I-110 will turn into I-10. Take the College Drive exit (Exit 158) off I-10 Westbound. Stay in the middle lane. Go straight across College Drive onto Service Road, which is Constitution Avenue. The hotel is located 2 blocks down on the right. It is approximately 10 miles from the airport.                                                                                                                                                                           |
| DIRECTIONS TO<br>TRAINING SITE: | From Crowne Plaza to RTC: From the hotel, take Constitution Avenue to College Drive. Turn right onto College Drive, go under the interstate overpass, and stay to the right onto I-10 West. You will stay on I-10 West for several miles and then merge right onto I-110 North towards Baton Rouge Airport. Take the airport exit (Exit #6) and merge right onto Harding Blvd. Go approximately ½ mile and turn left at the Baton Rouge Fire Department Headquarters on Merle Gustafson Drive. The Roco Training Center is on the right. The distance is approximately 10 miles. |
| REGISTRATION:                   | Advanced registration is required for all Roco courses – Payment is required to confirm registration. Payment can be made via check, MasterCard, Visa, or American Express.  Call 800-647-7626 or 225-755-7626 – or visit our website at RocoRescue.com.                                                                                                                                                                                                                                                                                                                         |
| CANCELLATION POLICY:            | With 30 days' notice, the cancellation/rescheduling fee is \$100.00 per student. If less than 30 days' notice of cancellation/rescheduling, registration fees are non-refundable. However, substitutions of personnel are acceptable with prior notification. Should a course be cancelled, or dates changed, Roco is responsible for reimbursement of registration fees only.                                                                                                                                                                                                   |
| STUDENT<br>NEEDS:               | <ul> <li>Helmet or hardhat with chinstrap</li> <li>Headlamp or flashlight</li> <li>Safety glasses</li> <li>Ear protection (if needed)</li> <li>Gloves</li> <li>Note: Rescue harnesses and hardware are provided. Students may use their own harness, but it must be approved by the Chief Instructor prior to use and clearly marked as personal gear.</li> <li>Comfortable work clothing (Long pants or jumpsuit)</li> <li>Supportive footwear is recommended</li> <li>Thermos or cooler for breaks</li> <li>Raingear is recommended</li> </ul>                                 |

## **ROCO TRAINING CENTER (RTC)**

Site Information - Baton Rouge, Louisiana